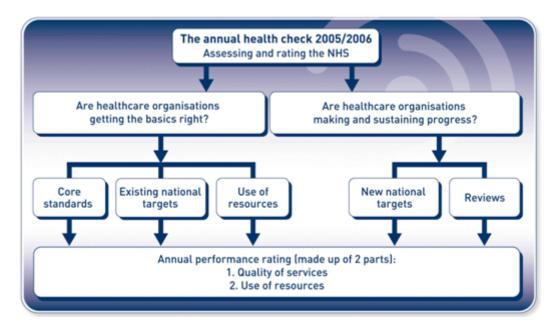

How components of the annual health check combine to determine the annual performance rating for each NHS trust [2005/06]